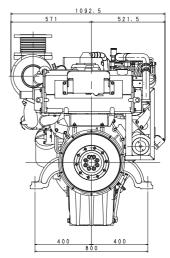

ISUZU

ISUZU MOTORS ENGINE SALES INC.

# **UM6WG1TC-AB**

# **DIMENSIONS** (mm)





#### **PERFORMANCE CURVES**

## AB1



# AB2



# AB3



# **ENGINE SPECIFICATIONS**

| Configuration                         |                 |                 |                   | 6-cylinder, vertical in-line, 4-cycle deisel engine           |
|---------------------------------------|-----------------|-----------------|-------------------|---------------------------------------------------------------|
| Bore x Stroke                         | Bore x Stroke r |                 |                   | 147 × 154 (5.78 × 6.06)                                       |
| Displacement                          |                 |                 | Lit. (cid)        | 15.681 (956)                                                  |
| Rated output *1                       |                 |