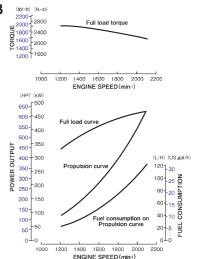

ISUZU

ISUZU MOTORS ENGINE SALES INC.

# **UM6WG1TC-AB**

# **DIMENSIONS** (mm)





#### **PERFORMANCE CURVES**

## AB1



# AB2



# AB3



# **ENGINE SPECIFICATIONS**

| Configuration                         |                 |                 |                   | 6-cylinder, vertical in-line, 4-cycle deisel engine           |
|---------------------------------------|-----------------|-----------------|-------------------|---------------------------------------------------------------|
| Bore x Stroke                         | Bore x Stroke r |                 |                   | 147 × 154 (5.78 × 6.06)                                       |
| Displacement                          |                 |                 | Lit. (cid)        | 15.681 (956)                                                  |
| Rated output *1                       |                 |                 |                   | 377 (512) / 1800