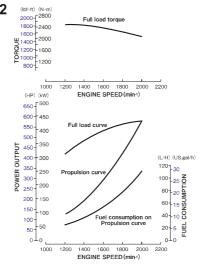

ISUZU

ISUZU MOTORS ENGINE SALES INC.

# **UM6WG1TC-AB**

# **DIMENSIONS** (mm)





#### **PERFORMANCE CURVES**

## AB1



# AB2



# AB3



# **ENGINE SPECIFICATIONS**

| Configuration                         |                 |                 |                   | 6-cylinder, vertical in-line, 4-cycle deisel engine           |
|---------------------------------------|-----------------|-----------------|-------------------|---------------------------------------------------------------|
| Bore x Stroke                         | Bore x Stroke r |                 |                   | 147 × 154 (5.78 × 6.06)                                       |
| Displacement                          |                 |                 | Lit. (cid)        | 15.681 (956)                                                  |
| Rated output *1                       |                 |                 |                   | 377 (512) / 18