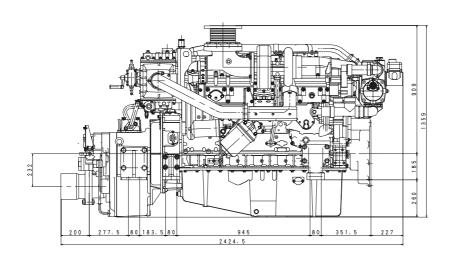

ISUZU

ISUZU MOTORS ENGINE SALES INC.

# **UM6WG1TC-AB**

# **DIMENSIONS** (mm)





#### **PERFORMANCE CURVES**

## AB1



# AB2



# AB3



# **ENGINE SPECIFICATIONS**

| Configuration                         |                 |                 |                   | 6-cylinder, vertical in-line, 4-cycle deisel engine           |
|---------------------------------------|-----------------|-----------------|-------------------|---------------------------------------------------------------|
| Bore x Stroke                         | Bore x Stroke r |                 |                   | 147 × 154 (5.78 × 6.06)                                       |
| Displacement                          |                 |                 | Lit. (cid)        | 15.681 (956)                                                  |
| Rated output *1                       |                 |