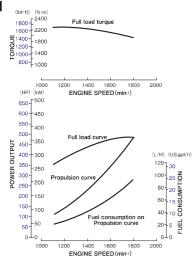

ISUZU

ISUZU MOTORS ENGINE SALES INC.

# **UM6WG1TC-AB**

# **DIMENSIONS** (mm)





#### **PERFORMANCE CURVES**

## AB1



# AB2



# AB3



# **ENGINE SPECIFICATIONS**

| Configuration                         |                 |                 |                   | 6-cylinder, vertical in-line, 4-cycle deisel engine           |
|---------------------------------------|-----------------|-----------------|-------------------|---------------------------------------------------------------|
| Bore x Stroke                         | Bore x Stroke r |                 |                   | 147 × 154 (5.78 × 6.06)                                       |
| Displacement                          |                 |                 | Lit. (cid)        | 15.681 (956)                                                  |
| Rated output *1                       |                 |                 |                   | 377 (